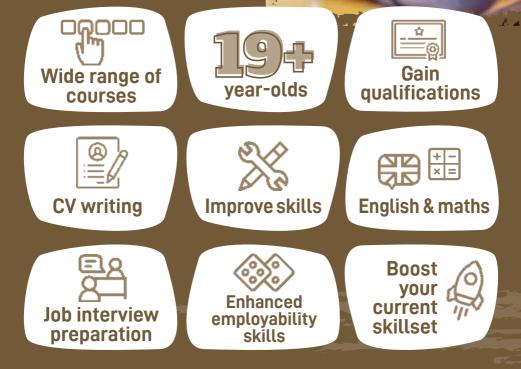

### Adult and Community Learning

Provides learning opportunities for adults and families who are 19 years of age or older with courses that are designed to help you get a job or gain new skills for work. Other courses offer opportunities to improve your health and mental wellbeing.