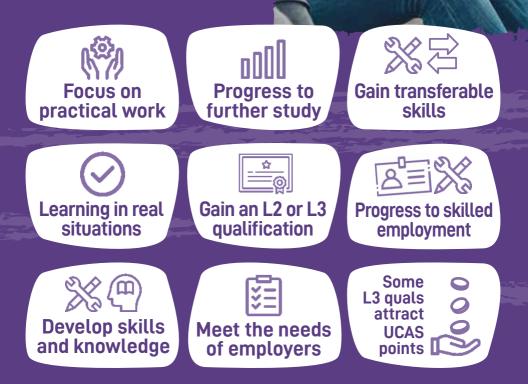

### Vocational Courses

A training programme which focuses on practical work. The 'Vocational' part of the name refers to the fact that this course prepares you for a vocation – a particular skillset required in different types of jobs. For people aged 19+ Skills Bootcamps can provide accelerated learning and entry to new opportunities.