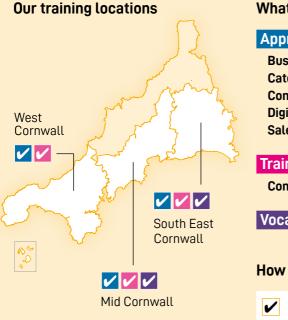

## **Skills Group**

Skills Group is a leading training provider of apprenticeships, full time courses and bespoke career development programmes across the Southwest. We are one of the largest providers in the country.

We specialise in delivering apprenticeships, full time courses, NVQ's and bespoke career development across the South West, partnering with top local companies to kick-start careers and maximise business performance.

#### **Our training locations**

#### What we specialise in