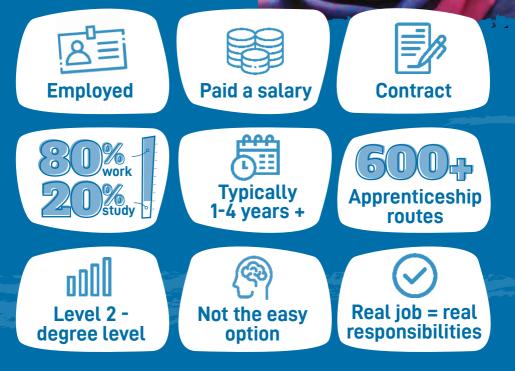

### Apprenticeship

An apprenticeship is a real job, with a real employer, where the apprentice will work fulltime whilst learning new skills and knowledge towards the apprenticeship standard.

### Apprenticeship benefits

Apprenticeships are an exciting paid option for anyone wanting to gain experience, upskill or change career because they offer the chance to earn a wage whilst they work and study.