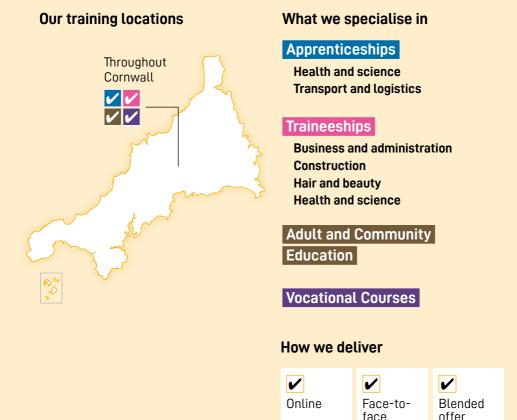

## **Skills Group**

Skills Group is a leading training provider of apprenticeships, full time courses and bespoke career development programmes across the Southwest. We are one of the largest providers in the country.

We specialise in delivering apprenticeships, full time courses, NVQ's and bespoke career development across the South West, partnering with top local companies to kick-start careers and maximise business performance.

#### **Our training locations**

#### What we specialise in