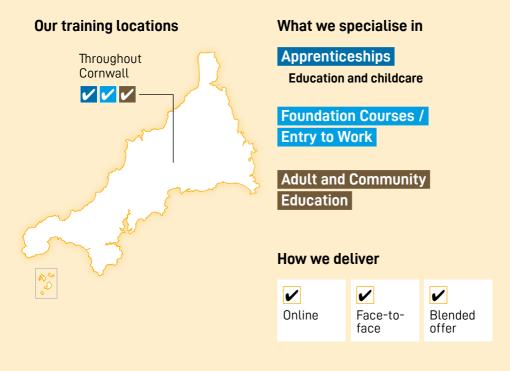

## **The Learning Institute**

Develop your career, get qualifications, work with children and young people. The Learning Institute provides opportunities for individuals and communities through high quality education, training and research programmes that challenge personal barriers and promote social inclusion.

We offer a range of undergraduate degrees, degree-level short courses, initial teacher training, apprenticeships and CPD programmes. Our courses are run locally, and are designed to fit around work and family life.

| <b>~</b> | Apprenticeships                       |
|----------|---------------------------------------|
| X        | Supported Apprenticeships             |
| X        | Traineeships                          |
| X        | Supported Traineeships                |
| X        | A-Levels                              |
| X        | T-Levels                              |
| <b>~</b> | Foundation Courses /<br>Entry to Work |
| <b>~</b> | Adult and Community                   |
|          | Education                             |
| X        |                                       |
|          | Education                             |

#### **Our training locations**

Throughout Cornwall