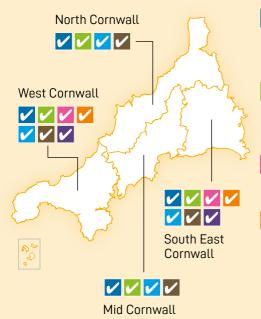

### **Our training locations**

### What we specialise in

| <b>V</b> | Apprenticeships                       |
|----------|---------------------------------------|
| ×        | Supported Apprenticeships             |
| ×        | Traineeships                          |
| ×        | Supported Traineeships                |
| X        | A-Levels                              |
| ×        | T-Levels                              |
| ×        | Foundation Courses /<br>Entry to Work |
| X        | Adult and Community<br>Education      |
| X        | Vocational Courses                    |
| X        | Skills Bootcamps                      |
|          |                                       |

### Our training locations

Throughout Cornwall