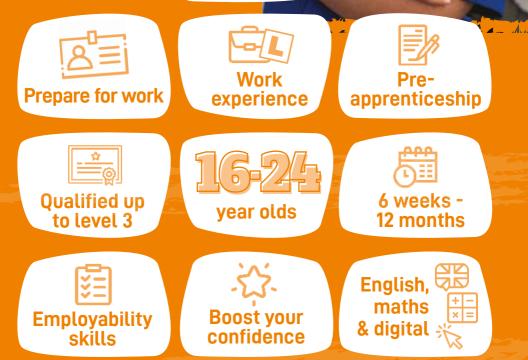

### **Traineeships**

Training programmes, run by colleges and training providers that prepare young people aged 16 to 24 to progress onto an apprenticeship, employment or further learning like a college course.

### What do I get?

- Training to prepare you for work, CV writing and what to expect
- Support to improve your English and maths
- Sector focused vocational learning