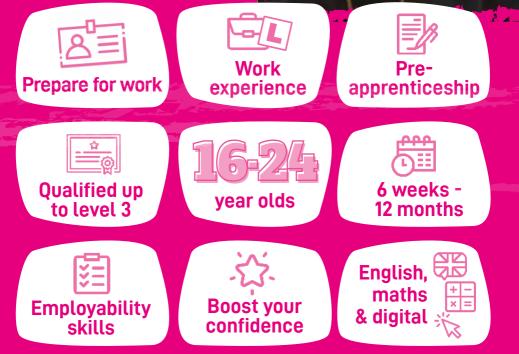

### **Traineeships**

Training programmes, run by colleges and training providers that prepare young people aged 16 to 24 to progress onto an apprenticeship, employment or further learning like a college course.

### What do I get?

- Training to prepare you for work, CV writing and what to expect
- Support to improve your English and maths
- Sector focused vocational learning