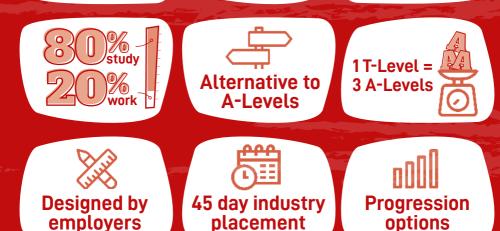

### **T-Levels**

A new range of qualifications, Technical Levels (T-Levels) are a practical, employer-led alternative to A-Levels, designed to get students work ready.

### Structure of a T-Level

A technical qualification, which includes:

- core theory, concepts and skills for an industry area
- specialist skills and knowledge for an occupation or career
- an industry placement with an employer